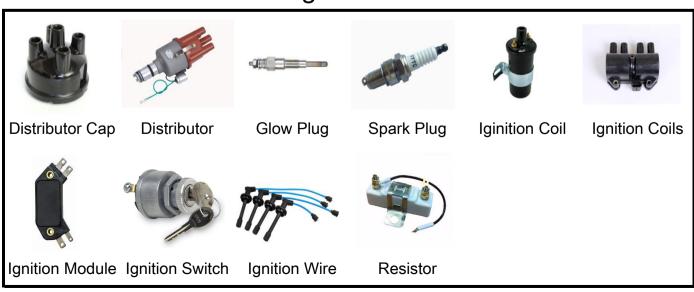

tity" Auto Parts Supplier



[Fast delivery, Fund Safety, Free Consolidation]



Product quantity: more than 10000!

Quality: 100% inspection before shipment!

Brand: 100% with customerized brand!

Warranty period: 180 days of quality assurance!

Delivery time: 45-60 days!

The MOQ: 1 minimum order quantity!





#### Car Accessories

#### 1.1. Cushion & Cover



## 1.2. Electric Accseeories





#### 1.2. Electric Accseeories



## 1.3.Car Tools



## 1.4. Wheel Accseeories





## 1.5.Interior Accseeories



## 1.6. Exterior Accseeories





#### 1.6. Exterior Accseeories



## 1.7. Emergency Accseeories





## 1.8.Led Lamp



Headlights



#### **Auto Parts**

## 2.1.Brake Parts



## 2.2.Driving Parts





## 2.3. Engine Parts



## 2.4. Starter & Alternator



## 2.5.Ignition Parts





#### 2.6.Electric Parts



## 2.7. Steering & Suspension



## 2.8. Cooling Parts





## 2.9.Body Parts



## 2.10.Fuel Oil Parts



- ★ Fast delivery
- ★ Fund Safety
- ★ Free Consolidation

Sold by



#### **AUTOHI LIMITED**

Add: e301–302 Building F NO.3872 ShenDu Highway Pujiang Town Minhang District Shanghai China.201112

Http: www.autohi.com

Mail: autohi03@autohi.com

Tel: +86 21 3756 6111

Fax: +86 21 3756 6222

Complaining Gsm: +86 139 0196 5546

Whatsapp: 0086 139 0196 5546

Wechat:: 0086 139 0196 5546

Complaining Person: Michael Zhou