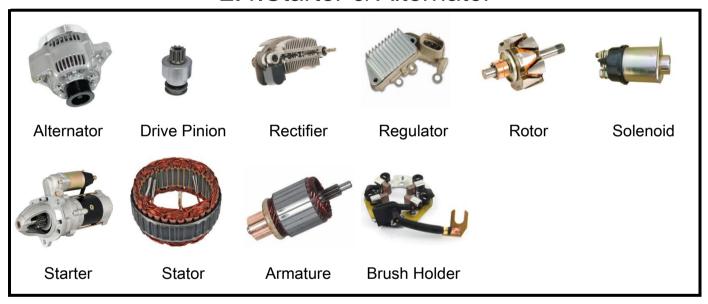

of "More items Less quantity" Auto Parts Supplier



[Fast delivery, Fund Safety, Free Consolidation]



Product quantity: more than 10000!

Quality: 100% inspection before shipment!

Brand: 100% with customerized brand!

Warranty period: 180 days of quality assurance!

Delivery time: 45-60 days!

The MOQ: 1 minimum order quantity!





#### Car Accessories

#### 1.1. Cushion & Cover



## 1.2. Electric Accseeories





#### 1.2. Electric Accseeories



## 1.3.Car Tools



## 1.4. Wheel Accseeories





## 1.5.Interior Accseeories



## 1.6. Exterior Accseeories





#### 1.6. Exterior Accseeories



## 1.7. Emergency Accseeories





## 1.8.Led Lamp



Headlights



#### **Auto Parts**

## 2.1.Brake Parts



## 2.2.Driving Parts





## 2.3. Engine Parts



## 2.4. Starter & Alternator



## 2.5.Ignition Parts





#### 2.6.Electric Parts



## 2.7. Steering & Suspension



## 2.8. Cooling Parts





## 2.9.Body Parts



## 2.10.Fuel Oil Parts



- ★ Fast delivery
- ★ Fund Safety
- ★ Free Consolidation

Sold by



#### **AUTOHI LIMITED**

Add: e301–302 Building F NO.3872 ShenDu Highway Pujiang Town Minhang District Shanghai China.201112

Http: www.autohi.com

Mail: autohi03@autohi.com

Tel: +86 21 3756 6111

Fax: +86 21 3756 6222

Complaining Gsm: +86 139 0196 5546

Whatsapp: 0086 139 0196 5546

Wechat:: 0086 139 0196 5546

Complaining Person: Michael Zhou