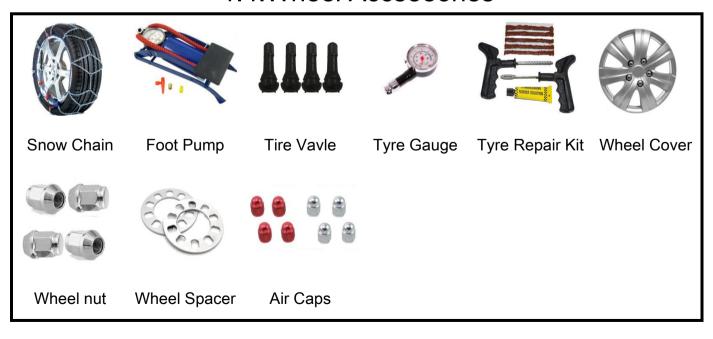

5 Ignition Parts



1.6 Exterior Accessories



2.6 Electric Parts



1.7 Emergency Accessories



2.7 Steering & Suspension



1.8 Led lamp



2.8 Cooling Parts



**1.9 Bulb** 



2.9 Body Parts



2.10 Fuel Oil Parts

[ Fast delivery, Fund Safety, Free Consolidation ]



# Your First Choice of "More items Less quantity" Auto Parts Supplier



[Fast delivery, Fund Safety, Free Consolidation]



Product quantity: more than 10000!

Quality: 100% inspection before shipment!

Brand: 100% with customerized brand!

Warranty period: 180 days of quality assurance!

Delivery time: 45-60 days!

The MOQ: 1 minimum order quantity!





#### Car Accessories

#### 1.1. Cushion & Cover



## 1.2. Electric Accseeories





#### 1.2. Electric Accseeories



## 1.3.Car Tools



## 1.4. Wheel Accseeories





## 1.5.Interior Accseeories



## 1.6. Exterior Accseeories





#### 1.6. Exterior Accseeories



## 1.7. Emergency Accseeories





## 1.8.Led Lamp



Headlights



#### **Auto Parts**

## 2.1.Brake Parts



## 2.2.Driving Parts





## 2.3. Engine Parts



## 2.4. Starter & Alternator



## 2.5.Ignition Parts





#### 2.6.Electric Parts



## 2.7. Steering & Suspension



## 2.8. Cooling Parts





## 2.9.Body Parts



## 2.10.Fuel Oil Parts



- ★ Fast delivery
- ★ Fund Safety
- ★ Free Consolidation

Sold by



#### **AUTOHI LIMITED**

Add: e301–302 Building F NO.3872 ShenDu Highway Pujiang Town Minhang District Shanghai China.201112

Http: www.autohi.com

Mail: autohi03@autohi.com

Tel: +86 21 3756 6111

Fax: +86 21 3756 6222

Complaining Gsm: +86 139 0196 5546

Whatsapp: 0086 13